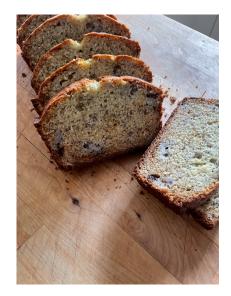

www.amandasatomic.com

## **BANANA BREAD**

- 1/2 Cup Butter
- 1 Cup Sugar
- 2 Eggs, Beaten
- 1 Cup Sieved Bananas
- 1 1/2 Tablespoons Sweet Milk
- 1 Teaspoon Lemon Juice
- 2 Cups Sifted Bread Flour
- 1 1/2 Teaspoons Baking Powder
- 1/4 Teaspoon Salt
- 1/2 Teaspoon Baking Soda
- 1 Cup Chopped Pecans or Walnuts (Optional)

## DIRECTIONS

- 1. Cream butter and sugar; add eggs.
- 2. Add milk and lemon juice to bananas and then combine with sugar mixture.
- 3. Add sifted flour, baking powder, salt and baking soda.
- 4. Stir in the nuts.
- 5. Stir only enough to blend.
- 6. Spoon into a greased loaf pan.
- 7. Bake in a 350 degree oven for 45 minutes.